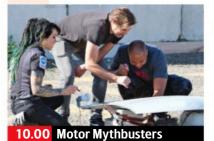

#### NEW COMEDY Deep Heat Monday, 10pm & 10.30pm, ITV2 (box set, ITV Hub)

**If it's a** comedy caper you're after, packed with adult humour and crazy wrestling scenes, then grab a ringside seat for ITV2's new six-part show *Deep Heat*.

It stars former *Coronation Street* star Richard Fleeshman (who played teen Craig Harris in the soap), as he dons skimpy gold pants and an obscene amount of fake tan to play cocky pro wrestler Nick Nitro.

Both Nick and his underdog sister Holly (Jahannah James) work for family-run business Boss Pro Wrestling, established by their glamorous chainsmoking promoter mum Pam (*Feel Good*'s Pippa Haywood).

However, family ties are broken when Nick poaches all of Boss Pro's top talent and sets up on his own, leaving Pam hospitalised with stress, and Holly trying to bring together the wrestling rejects and save the company.

'The tiny gold lamé Y-fronts I had to wear were almost nonexistent, but it was actually quite liberating,' admits Fleeshman. 'The first time I did a flip in front of 300 extras it was so nerve-racking, but by the fourth time I was like, let's go, this is fun!

'Nick's a pretty ridiculous character. He has the arrogance of a top-flight wrestler, but he's obnoxious and bitter because he never made it big. He thinks he should be wrestling at Madison Square Garden when actually he's at Runcorn Community Centre.'

#### **NEW SKILLS**

Sharon Rooney stars as confident, spectacularly rude wrestler Bertha and Alistair Petrie plays faded former champ The Gentleman Grappler, while guest stars include John Thomson and Matt Lucas.

The cast had to learn all their own wrestling moves with the help of the show's co-writer Max Olesker, who used to be a pro wrestler and also stars as Boss Pro's timid trainee, Jack.

'Max was really keen on getting in actors who were prepared to go in head first, so it was really a case of throwing ourselves in at the deep end,' says Fleeshman.

> 'There are some crazy fights, but we didn't have any stunt doubles – we did it all ourselves. I thought it would be all gentle, like you'd do one push and then a stuntman would come in, but there was none of that. We didn't sign up to be wrestlers, but that's basically what we became!'